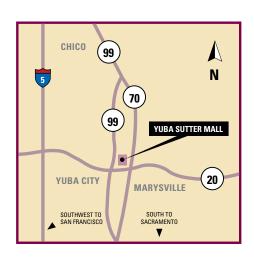

#### **TRADE AREA**

- Located at the prime intersection of two major highways (Highway 99 and Highway 20) with 69,000 cars per day
- Trade area includes Beale Air Force Base, a major area employer with annual military payroll of over \$96 million
- Yuba Sutter Mall's primary competing shopping centers at Roseville and Chico are 36 miles and 45 miles away
- Trade area growth is fueled by a high quality of life with affordable housing

## TRAFFIC COUNT:

Highway 99 33,000 CPD Highway 20 36,000 CPD