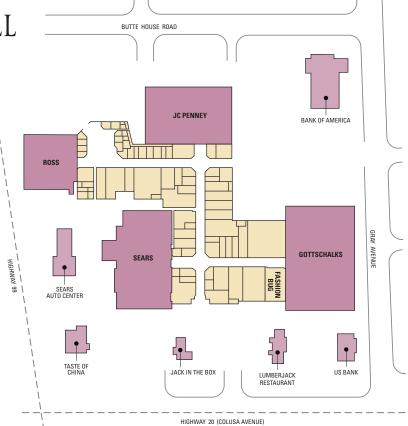

#### YUBA SUTTER MALL

YUBA CITY, CALIFORNIA

Yuba City, California, is located in Sutter County 45 miles north of the state capital, Sacramento. In September 2004, The Mall at Yuba City was purchased by Steadfast Commercial Properties. The new owners immediately launched a renovation and remerchandising program in order to introduce the new Yuba Sutter Mall. The renovation and rebranding are now complete with a children's soft play area and new stores including Zumiez, Kay Jewelers, Finish Line, Lids and Verizon Wireless.

### **KEY PROPERTY FACTS**

- 410,337 sf regional center anchored by JCPenney, Sears, Gottschalks and Ross
- New stores include Zumiez, Kay Jewelers, Lids, Finish Line and Verizon Wireless, Rue 21 and Auntie Anne's
- Strong lineup of Gen X/Y stores include American Eagle Outfitters, PacSun, Zumiez, Anchor Blue, Hot Topic, Journeys, Claire's, Auntie Anne's, GameStop, Foot Locker and Rue 21
- Yuba Sutter Mall dominates its trade area with an exceptional GAFO "capture rate" exceeding 18%
- Over 30% of Yuba Sutter Mall's customers are ages 15-34, the **key Gen X/Y customer**
- Center provides a location halfway between Chico and Sacramento which is an excellent "in-fill" opportunity for retailers